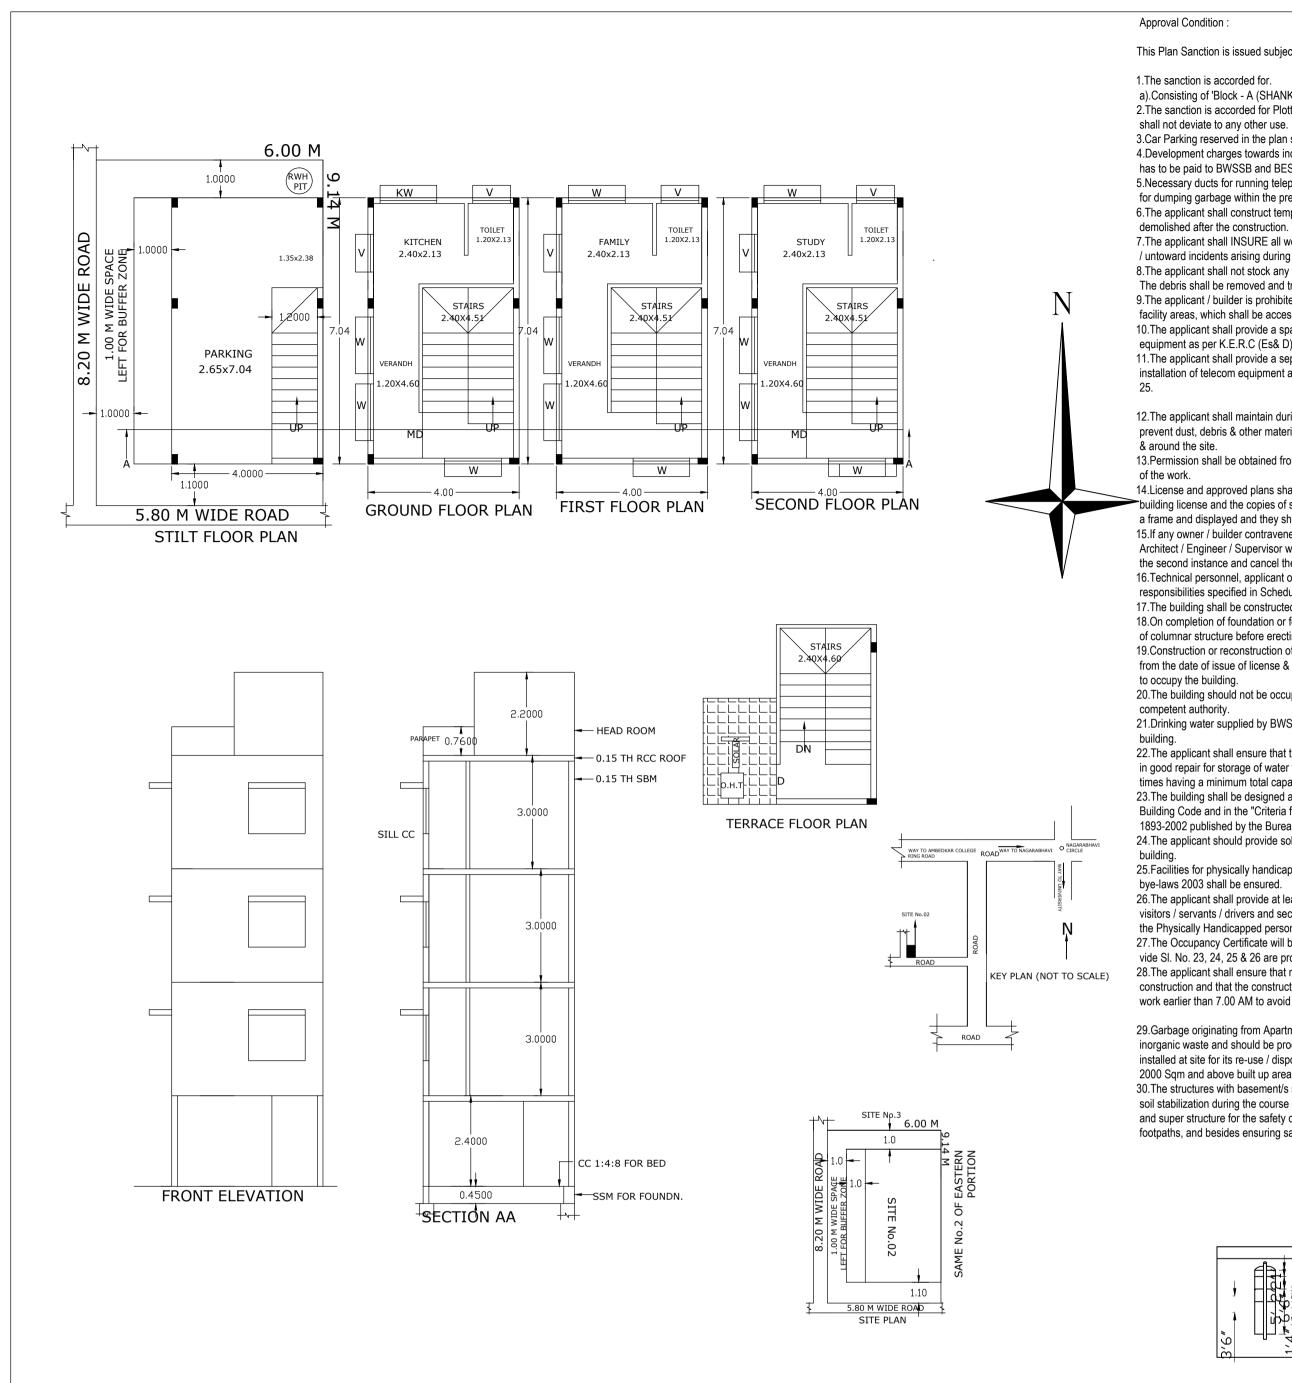

#### 1.The sanction is accorded for.

a). Consisting of 'Block - A (SHANKAR) Wing - A-1 (SHANKAR) Consisting of STILT, GF+2UF'. 2. The sanction is accorded for Plotted Resi development A (SHANKAR) only. The use of the building

# BHRUHAT BENGALURU MAHANAGARA PALIKE

Aluming

Name : VEERESH ALADAKATTI Designation : Assistant Director Town Planning Organization : BRUHAT BANGALORE MAHANAGARA PALIKE.. Date : 20-Oct-2020 13: 13:51

|                                                                                                                                                                                      |                  | or Notes                |                                  |                    |                                        |                             | L                          |                |  |  |
|--------------------------------------------------------------------------------------------------------------------------------------------------------------------------------------|------------------|-------------------------|----------------------------------|--------------------|----------------------------------------|-----------------------------|----------------------------|----------------|--|--|
|                                                                                                                                                                                      |                  |                         |                                  |                    |                                        |                             |                            |                |  |  |
|                                                                                                                                                                                      |                  | ABUTTING                | ROAD                             |                    |                                        |                             |                            |                |  |  |
|                                                                                                                                                                                      | I                | EXISTING                | D WORK (COVE<br>(To be retained) | ,                  |                                        |                             |                            |                |  |  |
| rement (BBMP)                                                                                                                                                                        |                  | EXISTING                | (To be demolish                  | ,                  |                                        |                             |                            |                |  |  |
| DETAIL:                                                                                                                                                                              |                  |                         | VERSION D                        | ATE: 08/09/2020    |                                        |                             |                            |                |  |  |
| BMP                                                                                                                                                                                  |                  |                         | Plot Use: Re                     | sidential          |                                        |                             |                            |                |  |  |
| om./WST/0324/20-2                                                                                                                                                                    |                  |                         |                                  | Plotted Resi dev   | ·                                      |                             |                            |                |  |  |
| Type: Suvarna Parva<br>pe: Building Permiss                                                                                                                                          | -                |                         | Plot/Sub Plot                    |                    | ,                                      |                             |                            |                |  |  |
| Anction: NEW PID No. (As per Khata Extract): 39-187-2<br>NG-II Locality / Street of the property: 1ST STAGE, KENDRA UPADHYARA                                                        |                  |                         |                                  |                    |                                        |                             | ARA                        |                |  |  |
| e Specified as per Z.                                                                                                                                                                | R: NA            | <u>\</u>                | SANGHA, N/                       | AGARABHAVI, B      | ANGALORE                               |                             |                            |                |  |  |
| -128                                                                                                                                                                                 |                  |                         |                                  |                    |                                        |                             |                            |                |  |  |
| strict: 212-Vijayanaga                                                                                                                                                               | ar               |                         |                                  |                    |                                        |                             |                            |                |  |  |
| AILS:<br>PLOT (Minimum)                                                                                                                                                              |                  |                         | (A)                              |                    |                                        |                             | SQ.MT.<br>54.84            |                |  |  |
| for NetPlot Area<br>Road Widening Ar                                                                                                                                                 | ea               |                         |                                  |                    |                                        |                             | 9.14                       |                |  |  |
| Total<br>A OF PLOT                                                                                                                                                                   | -                |                         | (A Daduatian                     |                    |                                        |                             | 9.14                       |                |  |  |
| GE CHECK                                                                                                                                                                             |                  |                         | (A-Deduction                     | 15)                |                                        |                             | 45.70                      |                |  |  |
| Permissible Cover                                                                                                                                                                    | -                | ,                       | ,                                |                    |                                        |                             | 34.28<br>28.16             |                |  |  |
| Achieved Net coverage                                                                                                                                                                |                  | ,                       | ,                                |                    |                                        |                             | 28.16<br>6.12              |                |  |  |
| СК                                                                                                                                                                                   |                  |                         | ,                                | <i></i>            |                                        |                             |                            |                |  |  |
| Permissible F.A.R<br>Additional F.A.R v                                                                                                                                              | vithin           | Ring I and              | II ( for amalgam                 | <u> </u>           |                                        |                             | 95.97<br>0.00              |                |  |  |
| Allowable TDR Ar<br>Premium FAR for                                                                                                                                                  |                  |                         |                                  |                    |                                        |                             | 0.00                       |                |  |  |
| Total Perm. FAR a                                                                                                                                                                    | area (           | 1.75)                   | - \ /                            |                    |                                        |                             | 95.97                      |                |  |  |
| Residential FAR (<br>Proposed FAR Are                                                                                                                                                | ea               | ,                       |                                  |                    |                                        |                             | 52.01<br>52.01             |                |  |  |
| Achieved Net FAF<br>Balance FAR Area                                                                                                                                                 |                  | ( )                     |                                  |                    |                                        |                             | 52.01<br>43.96             |                |  |  |
| AREA CHECK<br>Proposed BuiltUp                                                                                                                                                       |                  |                         |                                  |                    | I                                      |                             | 125.25                     |                |  |  |
| Achieved BuiltUp                                                                                                                                                                     |                  |                         |                                  |                    |                                        |                             | 125.25                     |                |  |  |
|                                                                                                                                                                                      |                  |                         |                                  |                    |                                        |                             |                            |                |  |  |
| Date : 10/15/202                                                                                                                                                                     | 0 6:             | 55:21 PI                | N                                |                    |                                        |                             |                            |                |  |  |
| etails                                                                                                                                                                               |                  |                         |                                  |                    |                                        |                             |                            |                |  |  |
| Challan                                                                                                                                                                              |                  | R                       | leceipt                          | Amount (IND)       | Doumont Mode                           | Transaction                 | Deument Date               | Damada         |  |  |
| Number                                                                                                                                                                               | 0.01             | N                       | lumber                           | Amount (INR)       | Payment Mode                           | Number                      | Payment Date<br>09/02/2020 | Remark         |  |  |
| BBMP/11762/CH/20                                                                                                                                                                     | J-21             | BRIMP/1                 | 1762/CH/20-21                    | 689<br>Head        | Online                                 | 11024881639<br>Amount (INR) | 6:28:09 PM<br>Remark       | -              |  |  |
| 1                                                                                                                                                                                    |                  |                         | S                                | crutiny Fee        |                                        | 689                         | -                          |                |  |  |
| OWNER<br>SIGNATI<br>OWNER'                                                                                                                                                           | JR               | ξĒ                      |                                  |                    |                                        |                             |                            |                |  |  |
| NUMBER<br>SHANKAR<br>BANGALC                                                                                                                                                         | २<br><b>१.</b> Р | & C<br>4, 2N            | ONTAC                            | CT NUN<br>S, Kalya | IBER :                                 |                             | ·                          |                |  |  |
| ARCHIT                                                                                                                                                                               | EC               | T/E                     | NGINE                            | ER                 |                                        |                             |                            |                |  |  |
| ARCHITECT/ENGINEER<br>/SUPERVISOR 'S SIGNATURE<br>N Narayana Swamy 931, 3rd Main Road 3rd Cross Road,<br>Vijayanagara 931, 3rd Main s Road, Vijayanagara<br>BCC/BL-3.2.3/E-995/91-92 |                  |                         |                                  |                    |                                        |                             |                            |                |  |  |
| PROJEC<br>PLAN SHO<br>02, 1ST ST<br>BBMP W -                                                                                                                                         | ÓWI<br>FAC       | NG TI<br>Ge, ke         | HE PROF                          | PADHYA             | YARA SAN                               | IGHA , NA                   |                            |                |  |  |
| DRAWI                                                                                                                                                                                | <br>[N(          | <br>5 T]                | TLE :                            | 05-47-4            | 1623-14-10<br>9\$_\$SHAN<br>NKAR) witl | IKAR ::                     | GF+2UF                     |                |  |  |
| SHEET                                                                                                                                                                                |                  |                         |                                  |                    | s system genera                        |                             |                            |                |  |  |
| ntware/naruware/S                                                                                                                                                                    | viCe ויט         | .ວ, <del>ບ</del> ເບ. VV | o are not liable                 | ioi airy uamage    | s which hidy aris                      | o nom use, or l             | ກລວກແນ ເບ use th           | re ∽hhincatiou |  |  |

SCALE : 1:100

|                            |                                                           | OLOR                 |                                     |                     |                                       |                       |                      |               |  |  |  |
|----------------------------|-----------------------------------------------------------|----------------------|-------------------------------------|---------------------|---------------------------------------|-----------------------|----------------------|---------------|--|--|--|
|                            | PLOT BOUNDARY                                             |                      |                                     |                     |                                       |                       |                      |               |  |  |  |
|                            |                                                           | ABUTTING<br>PROPOSEI | ROAD<br>D WORK (COVI                | ERAGE AREA)         |                                       |                       |                      |               |  |  |  |
|                            |                                                           | EXISTING (           | (To be retained)<br>(To be demolish |                     |                                       |                       |                      |               |  |  |  |
| AREA STA                   | TEMENT (BBMP)                                             |                      | VERSION N                           | 0.: 1.0.15          |                                       |                       |                      |               |  |  |  |
| PROJECT I                  | DETAIL:                                                   |                      | VERSION D                           | ATE: 08/09/2020     |                                       |                       |                      |               |  |  |  |
| Authority: B<br>Inward_No: |                                                           |                      | Plot Use: Re                        |                     | 1 1                                   |                       |                      |               |  |  |  |
| BBMP/Ad.C                  | Com./WST/0324/20-21<br>Type: Suvarna Parvangi             |                      |                                     | : Plotted Resi dev  | -                                     |                       |                      |               |  |  |  |
| Proposal Ty                | ype: Building Permission<br>anction: NEW                  |                      | Plot/Sub Plot                       |                     |                                       |                       |                      |               |  |  |  |
| Location: R                |                                                           |                      | Locality / Str                      | eet of the property | /: 1ST STAGE, KE                      | NDRA UPADHY           | ARA                  |               |  |  |  |
| -                          | e Specified as per Z.R: NA                                | ۹                    | SANGHA, N                           | Agarabhavi, B       | ANGALORE                              |                       |                      |               |  |  |  |
| Zone: West<br>Ward: Ward   | -                                                         |                      |                                     |                     |                                       |                       |                      |               |  |  |  |
| Planning Di<br>AREA DET    | ing District: 212-Vijayanagar SQ.MT.                      |                      |                                     |                     |                                       |                       |                      |               |  |  |  |
| AREA OF                    | PLOT (Minimum)                                            |                      | (A)                                 |                     |                                       |                       | 54.84                |               |  |  |  |
| Deduction                  | Road Widening Area                                        |                      |                                     |                     |                                       |                       | 9.14                 |               |  |  |  |
| NET ARE                    | Total<br>A OF PLOT                                        |                      | (A-Deductior                        | ıs)                 |                                       |                       | 9.14<br>45.70        |               |  |  |  |
| COVERA                     | GE CHECK<br>Permissible Coverage a                        | area (75.00          | %)                                  |                     |                                       |                       | 34.28                |               |  |  |  |
|                            | Proposed Coverage An<br>Achieved Net coverage             | rea (61.62 %         | (ó)                                 |                     |                                       |                       | 28.16                |               |  |  |  |
|                            | Balance coverage area                                     |                      |                                     |                     |                                       |                       | 28.16<br>6.12        |               |  |  |  |
| FAR CHE                    | Permissible F.A.R. as p                                   | -                    | -                                   |                     |                                       |                       | 95.97                |               |  |  |  |
|                            | Additional F.A.R within<br>Allowable TDR Area (6          | •                    |                                     | nated plot - )      |                                       |                       | 0.00<br>0.00         |               |  |  |  |
|                            | Premium FAR for Plot v<br>Total Perm. FAR area (          | within Impac         | ,                                   |                     |                                       |                       | 0.00 95.97           |               |  |  |  |
|                            | Residential FAR (100.0                                    | , ,                  |                                     |                     |                                       |                       | 52.01                |               |  |  |  |
|                            | Proposed FAR Area<br>Achieved Net FAR Area                | . ,                  |                                     |                     |                                       |                       | 52.01<br>52.01       |               |  |  |  |
| BUILT UP                   | Balance FAR Area ( 0.8<br>P AREA CHECK                    |                      |                                     |                     |                                       |                       | 43.96                |               |  |  |  |
|                            | Proposed BuiltUp Area<br>Achieved BuiltUp Area            |                      |                                     |                     |                                       |                       | 125.25<br>125.25     |               |  |  |  |
|                            |                                                           |                      |                                     |                     |                                       |                       |                      |               |  |  |  |
| Approval [                 | Date : 10/15/2020 6:                                      | 55:21 PN             | Λ                                   |                     |                                       |                       |                      |               |  |  |  |
| Payment D                  | Details                                                   |                      |                                     |                     |                                       |                       |                      |               |  |  |  |
| Sr No.                     | Challan                                                   | Re                   | eceipt                              | Amount (INR)        | Payment Mode                          | Transaction           | Payment Date         | Damark        |  |  |  |
| 31 NO.<br>1                | Number<br>BBMP/11762/CH/20-21                             |                      | umber<br>762/CH/20-21               | 689                 | Online                                | Number<br>11024881639 | 09/02/2020           | Remark        |  |  |  |
|                            | No.                                                       |                      | 702/01/20-21                        | Head                | Online                                | Amount (INR)          | 6:28:09 PM<br>Remark |               |  |  |  |
|                            | 1                                                         |                      | S                                   | crutiny Fee         |                                       | 689                   | -                    |               |  |  |  |
|                            |                                                           |                      |                                     |                     |                                       |                       |                      |               |  |  |  |
|                            |                                                           |                      |                                     |                     |                                       |                       |                      |               |  |  |  |
|                            |                                                           |                      |                                     |                     |                                       |                       |                      |               |  |  |  |
|                            |                                                           |                      |                                     |                     |                                       |                       |                      |               |  |  |  |
| or<br>e:                   |                                                           |                      |                                     |                     |                                       |                       |                      |               |  |  |  |
|                            | OWNER /                                                   | GP/                  | a hol                               | DER'S               |                                       |                       |                      |               |  |  |  |
| nd                         | SIGNATUR                                                  | RE                   |                                     |                     |                                       |                       |                      |               |  |  |  |
|                            | OWNER'S                                                   |                      | RESS                                | млты                | Π                                     |                       |                      |               |  |  |  |
| the                        | NUMBER                                                    |                      |                                     |                     |                                       |                       |                      |               |  |  |  |
|                            | SHANKAR .P                                                |                      |                                     |                     |                                       | R, NAGAR              | ABHAVI,              |               |  |  |  |
|                            | BANGALORE                                                 | Ξ.                   |                                     |                     |                                       |                       |                      |               |  |  |  |
| _)                         |                                                           |                      |                                     | PS                  | sanv                                  | Kar                   |                      |               |  |  |  |
|                            |                                                           |                      |                                     | 1 -                 |                                       |                       |                      |               |  |  |  |
|                            |                                                           |                      |                                     |                     |                                       |                       |                      |               |  |  |  |
|                            |                                                           |                      |                                     |                     |                                       |                       |                      |               |  |  |  |
|                            |                                                           |                      |                                     |                     |                                       |                       |                      |               |  |  |  |
|                            |                                                           | ,                    |                                     |                     |                                       |                       |                      |               |  |  |  |
|                            | SUPERV                                                    |                      |                                     |                     |                                       | se Poad               |                      |               |  |  |  |
|                            | Vijayanagara                                              |                      |                                     |                     |                                       | id, Vijayar           | nagara               |               |  |  |  |
|                            | BCC/BL-3.2.                                               |                      |                                     | -                   |                                       | ia, vijayai           | lagara               |               |  |  |  |
|                            |                                                           |                      |                                     | ~~~~~               |                                       |                       |                      |               |  |  |  |
|                            |                                                           |                      |                                     |                     |                                       |                       |                      |               |  |  |  |
|                            |                                                           |                      |                                     |                     |                                       |                       |                      |               |  |  |  |
|                            | PROJECT<br>  <b>PLAN SHOW</b>                             |                      |                                     | POSED R             | ESIDENTI                              | AL BUILD              | ING AT S             | ITE NO        |  |  |  |
|                            | 02, 1ST STAGE, KENDRA UPADHYAYARA SANGHA , NAGARABHAVI,   |                      |                                     |                     |                                       |                       |                      |               |  |  |  |
|                            | BBMP W -128(39),BENGALURU.PID NO-39-187-2.                |                      |                                     |                     |                                       |                       |                      |               |  |  |  |
|                            |                                                           |                      |                                     |                     |                                       |                       |                      |               |  |  |  |
|                            |                                                           |                      |                                     |                     |                                       |                       |                      |               |  |  |  |
|                            | DRAWING TITLE : 1522001623-14-10-2020                     |                      |                                     |                     |                                       |                       |                      |               |  |  |  |
|                            | 05-47-49\$_\$SHANKAR ::<br>A (SHANKAR) with STILT, GF+2UF |                      |                                     |                     |                                       |                       |                      |               |  |  |  |
|                            |                                                           |                      |                                     |                     |                                       | . J I L I , C         |                      |               |  |  |  |
|                            |                                                           |                      |                                     |                     |                                       |                       |                      |               |  |  |  |
|                            |                                                           |                      |                                     |                     |                                       |                       |                      |               |  |  |  |
|                            | SHEET I                                                   | ND :                 | 1                                   |                     |                                       |                       |                      |               |  |  |  |
|                            |                                                           |                      |                                     | T6:- :              | e evetam acases                       | od report and d       | Ope not require      | any signature |  |  |  |
| 3rd party s                | oftware/hardware/servic                                   | es, etc. We          | e are not liable                    |                     | s system generat<br>es which may aris |                       |                      |               |  |  |  |