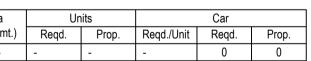

03

| Block USE/SUBUSE Details |         |            |       |              |                             |                 |                        |            |                            |         |
|--------------------------|---------|------------|-------|--------------|-----------------------------|-----------------|------------------------|------------|----------------------------|---------|
| Block Name               |         | Block Use  |       | Block SubUse |                             | Block Structure |                        |            | Block Land Use<br>Category |         |
| A (SHANK                 | AR)     | Residenti  | al    |              | Plotted Resi<br>development |                 | Bldg upto 11.5 mt. Ht. |            | łt.                        | R       |
| Required                 | Parking | (Table 7a) |       |              |                             |                 |                        |            |                            |         |
| Block                    | Туре    | SubUse     | Area  |              | Units                       |                 | Car                    |            |                            |         |
| Name                     | турс    | Subuse     | (Sq.m | nt.)         | Reqd.                       | Ρ               | rop.                   | Reqd./Unit | Reqd.                      | Prop.   |
|                          | Total : |            | -     |              | -                           | -               |                        | -          | 0                          | 0       |
| Parking C                | · · ·   | able 7b)   |       |              |                             |                 |                        |            |                            |         |
| Vehicle Ty               | pe      |            | Red   | qd.          |                             |                 |                        | Ach        | ieved                      |         |
|                          | No.     |            |       |              | Area (Sq.mt.)               | )               |                        | No.        | Area (                     | Sq.mt.) |
| Other Park               | ing     | -          |       |              | -                           |                 |                        | -          | 21                         | .87     |
| Total                    |         | 0.00       |       |              |                             |                 | 21.87                  |            |                            |         |